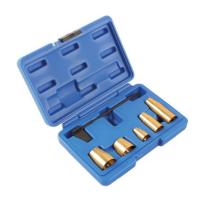

## PD Injector Alignment Kit - for VAG

Kit allows professional alignment check and adjustment of the PumpeDuse unit and installation of O-rings.

## **Additional Information**

- Applications: Volkswagen Phaeton, Touareg (from 2003), T5 (from 2004) and Audi A3 (from 2004). 4 Cylinder 4 valve per cylinder engines, 5-cylinder and 10-cylinder diesel engines.
- Equivalent to OEM T10210 (PD Injector setting gauge) and T10056 (brass components).
- Includes the PD Injector alignment and injector seal fitting tools.
- Precise positioning of the pump/nozzle unit.
- Can be used with Laser Part No. 5478 PD Injector Removal Kit.