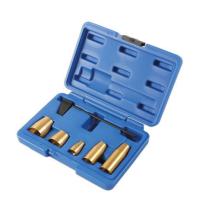

## PD Injector Alignment Kit - for VAG

Kit allows professional alignment check and adjustment of the PumpeDuse unit and installation of O-rings.

## **Additional Information**

- Applications: Volkswagen Phaeton, Touareg (from 2003), T5 (from 2004) and Audi A3 (from 2004). 4 Cylinder 4 valve per cylinder engines, 5-cylinder and 10-cylinder diesel engines.
- Equivalent to OEM T10210 (PD Injector setting gauge) and T10056 (brass components).
- Includes the PD Injector alignment and injector seal fitting tools.
- Precise positioning of the pump/nozzle unit.
- Can be used with Laser Part No. 5478 PD Injector Removal Kit.