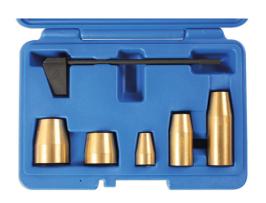

## PD Injector Alignment Kit - for VAG

Kit allows professional alignment check and adjustment of the PumpeDuse unit and installation of O-rings.

## **Additional Information**

- Applications: Volkswagen Phaeton, Touareg (from 2003), T5 (from 2004) and Audi A3 (from 2004). 4 Cylinder 4 valve per cylinder engines, 5-cylinder and 10-cylinder diesel engines.
- Equivalent to OEM T10210 (PD Injector setting gauge) and T10056 (brass components).
- Includes the PD Injector alignment and injector seal fitting tools.
- Precise positioning of the pump/nozzle unit.
- Can be used with Laser Part No. 5478 PD Injector Removal Kit.