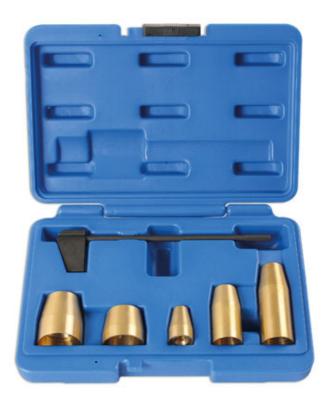

## PD Injector Alignment Kit - for VAG

Kit allows professional alignment check and adjustment of the PumpeDuse unit and installation of O-rings.

## **Additional Information**

- Applications: Volkswagen Phaeton, Touareg (from 2003), T5 (from 2004) and Audi A3 (from 2004). 4 Cylinder 4 valve per cylinder engines, 5-cylinder and 10-cylinder diesel engines.
- Equivalent to OEM T10210 (PD Injector setting gauge) and T10056 (brass components).
- Includes the PD Injector alignment and injector seal fitting tools.
- Precise positioning of the pump/nozzle unit.
- Can be used with Laser Part No. 5478 PD Injector Removal Kit.